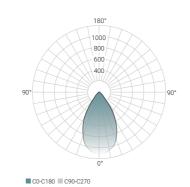

## LIGHT DISTRIBUTION

| TYPE   | POWER<br>(W) | CRI | LUMEN output<br>3000K (lm) | BEAM ANGLE<br>(°) | WEIGHT<br>(kg)     |
|--------|--------------|-----|----------------------------|-------------------|--------------------|
| nonDIM | 19           | 90  | 1700                       | 60                | 1,2 (C) / 1,42 (S) |
| DALI   | 19           | 90  | 1700                       | 60                | 1,2 (C) / 1,42 (S) |