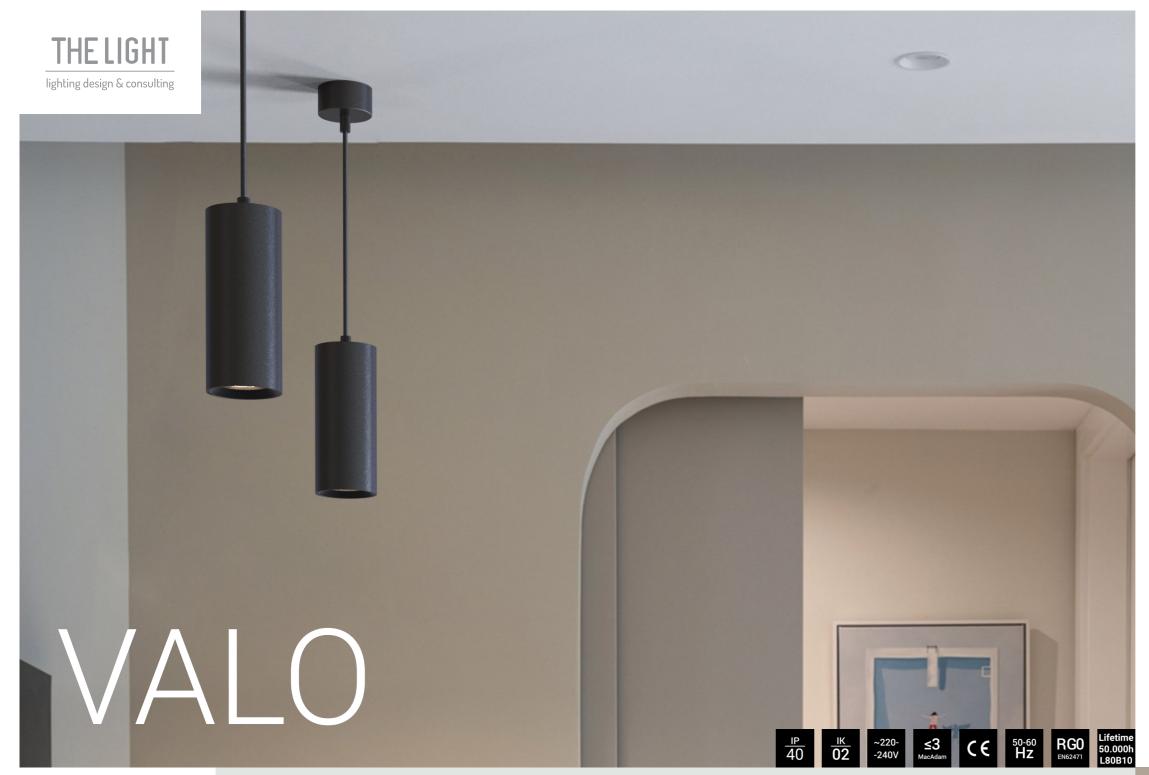

## **Light in the tunnel**

The VALO creates an impressive accent for any room with its striking but minimal cylindrical design. The simple and timeless look of this luminaire goes hand in hand with its excellent lighting output, offering a quality and professional solution in terms of light color, visual comfort and quality. To create the right appearance between the ceiling and the luminaire, we offer the luminaires with a white or black powder-coated housing.