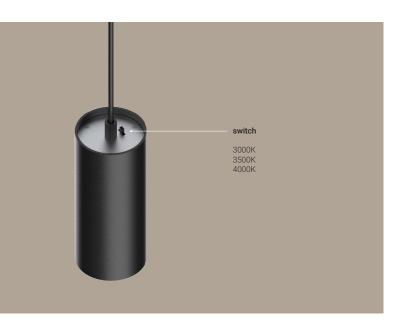

## LIGHT DISTRIBUTION

| TYPE   | POWER<br>(W) | CRI | LUMEN output<br>3000K (lm) | BEAM ANGLE<br>(°) | WEIGHT<br>(kg)     |
|--------|--------------|-----|----------------------------|-------------------|--------------------|
| nonDIM | 19           | 90  | 1700                       | 60                | 1,2 (C) / 1,42 (S) |
| DALI   | 19           | 90  | 1700                       | 60                | 1,2 (C) / 1,42 (S) |