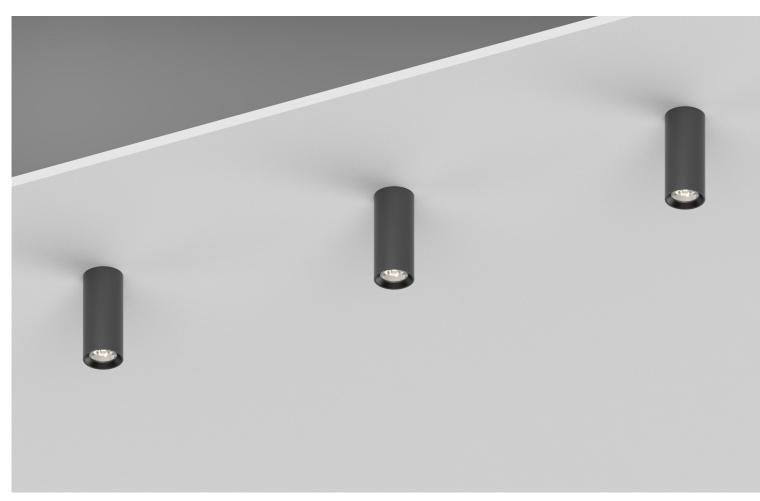

## **Light in the tunnel**

The VALO creates an impressive accent for any room with its striking but minimal cylindrical design. The simple and timeless look of this luminaire goes hand in hand with its excellent lighting output, offering a quality and professional solution in terms of light color, visual comfort and quality. To create the right appearance between the ceiling and the luminaire, we offer the luminaires with a white or black powder-coated housing.

## PRODUCT CODE

Code ordering example - VALO-C-21W-CCT-1F-B

| Product family | Mounting           | Туре           | Colour temperature | Control gear     | Surfaced finish |
|----------------|--------------------|----------------|--------------------|------------------|-----------------|
| VALO VALO      | <b>S</b> Suspended | 19W nonDIM/DAL |                    | <b>1F</b> nonDIM | <b>W</b> White  |
|                | C Ceiling Surfaced |                |                    | 1D DALI          | <b>B</b> Black  |
|                |                    |                |                    |                  | * Custom        |