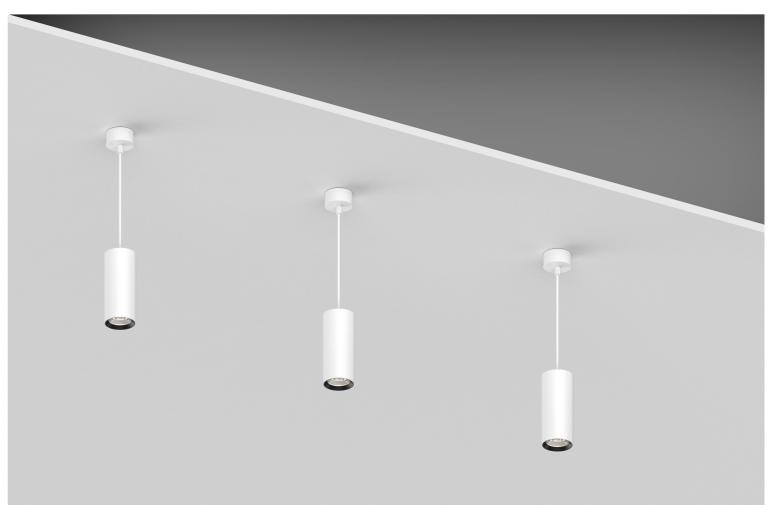

## **Light in the tunnel**

The VALO creates an impressive accent for any room with its striking but minimal cylindrical design. The simple and timeless look of this luminaire goes hand in hand with its excellent lighting output, offering a quality and professional solution in terms of light color, visual comfort and quality. To create the right appearance between the ceiling and the luminaire, we offer the luminaires with a white or black powder-coated housing.

## PRODUCT CODE

Code ordering example - VALO-C-21W-CCT-1F-B

| Product family | Mounting           | Туре           | Colour temperature | Control gear     | Surfaced finish |
|----------------|--------------------|----------------|--------------------|------------------|-----------------|
| VALO VALO      | <b>S</b> Suspended | 19W nonDIM/DAL |                    | <b>1F</b> nonDIM | <b>W</b> White  |
|                | C Ceiling Surfaced |                |                    | 1D DALI          | <b>B</b> Black  |
|                |                    |                |                    |                  | * Custom        |