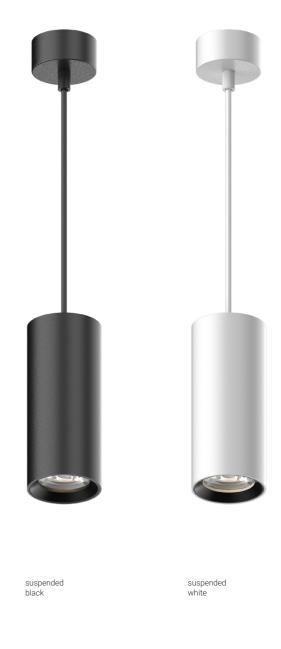

## **Light in the tunnel**

The VALO creates an impressive accent for any room with its striking but minimal cylindrical design. The simple and timeless look of this luminaire goes hand in hand with its excellent lighting output, offering a quality and professional solution in terms of light color, visual comfort and quality. To create the right appearance between the ceiling and the luminaire, we offer the luminaires with a white or black powder-coated housing.

## PRODUCT CODE

Code ordering example - VALO-C-21W-CCT-1F-B

| Product family | Mounting           | Туре           | Colour temperature | Control gear     | Surfaced finish |
|----------------|--------------------|----------------|--------------------|------------------|-----------------|
| VALO VALO      | <b>S</b> Suspended | 19W nonDIM/DAL |                    | <b>1F</b> nonDIM | <b>W</b> White  |
|                | C Ceiling Surfaced |                |                    | 1D DALI          | <b>B</b> Black  |
|                |                    |                |                    |                  | * Custom        |