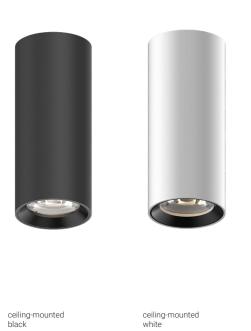

## **Light in the tunnel**

The VALO creates an impressive accent for any room with its striking but minimal cylindrical design. The simple and timeless look of this luminaire goes hand in hand with its excellent lighting output, offering a quality and professional solution in terms of light color, visual comfort and quality. To create the right appearance between the ceiling and the luminaire, we offer the luminaires with a white or black powder-coated housing.

## PRODUCT CODE

Code ordering example - VALO-C-21W-CCT-1F-B

| Product family | Mounting           | Туре           | Colour temperature | Control gear     | Surfaced finish |
|----------------|--------------------|----------------|--------------------|------------------|-----------------|
| VALO VALO      | <b>S</b> Suspended | 19W nonDIM/DAL |                    | <b>1F</b> nonDIM | <b>W</b> White  |
|                | C Ceiling Surfaced |                |                    | 1D DALI          | <b>B</b> Black  |
|                |                    |                |                    |                  | * Custom        |