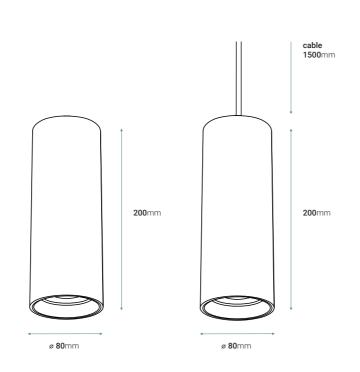

## **Light in the tunnel**

The VALO creates an impressive accent for any room with its striking but minimal cylindrical design. The simple and timeless look of this luminaire goes hand in hand with its excellent lighting output, offering a quality and professional solution in terms of light color, visual comfort and quality. To create the right appearance between the ceiling and the luminaire, we offer the luminaires with a white or black powder-coated housing.



## VALO - C DIMENSIONS









## LIGHT DISTRIBUTION



| TYPE   | POWER<br>(W) | CRI | LUMEN output<br>3000K (lm) | BEAM ANGLE<br>(°) | WEIGHT<br>(kg)     |
|--------|--------------|-----|----------------------------|-------------------|--------------------|
| nonDIM | 19           | 90  | 1700                       | 60                | 1,2 (C) / 1,42 (S) |
| DALI   | 19           | 90  | 1700                       | 60                | 1,2 (C) / 1,42 (S) |

## PRODUCT CODE

Code ordering example - VALO-C-21W-CCT-1F-B

| Product family | Mounting           | Туре           | Colour temperature | Control gear     | Surfaced finish |
|----------------|--------------------|----------------|--------------------|------------------|-----------------|
| VALO VALO      | <b>S</b> Suspended | 19W nonDIM/DAL |