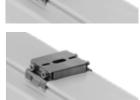

The endless silicon-based foam ensures maximum chemical and weather resistance (up to IP67) even under tough conditions

Installation friendly construction: The strap ensures suspension of the gear tray and the diffuser

They are easy-to-install onto the **ceiling or the wall** (in horizontal position).

and with hooks.

In case of **vertical** positioning, position fixing screws keep the mounting brackets tight avoiding the luminaire from sliding.