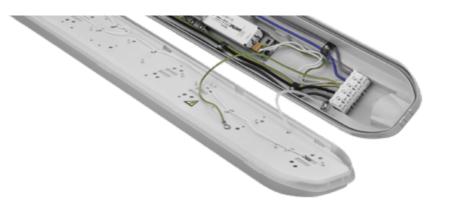

#### YOUR MAIN BENEFITS:

Gear tray integrated into the diffuserCost efficient and user-friendly, quick installation even without disassembling the luminaire

Cable gland

Suspension on chains, wire ropes etc. with stainless steel mounting brackets

The **Rapid Connector** enables the electrical connection without disassembling the luminaire.