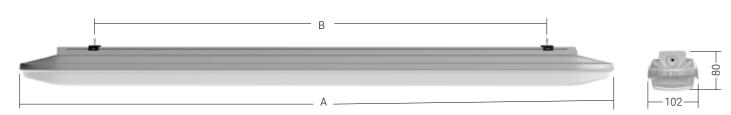

#### LIGHT DISTRIBUTION

| POWER<br>(W) | LUMINOUS FLUX<br>(lm) | ССТ<br>(К) | CRI | LIFETIME L70B50<br>(Ta=45°C) | A<br>(mm) | B<br>(mm)   | WEIGHT<br>(kg) |
|--------------|-----------------------|------------|-----|------------------------------|-----------|-------------|----------------|
| 37           | 5000                  | 4000       | >80 | >72000 h                     | 1174      | 700 +/- 76  | 2,0            |
| 51           | 6500                  | 4000       | >80 | >72000 h                     | 1454      | 1000 +/- 76 | 2,2            |