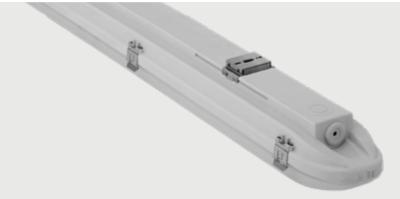

The manufactrer reserves all rights to make changes in materials and components used in production of lighting fittings.

**THE LIGHT** lighting design & consulting

The stainless steel clips stay in their position during installation and can be released by bare hands.

The endless silicon-based foam ensures maximum chemical and weather resistance (up to IP67) even under tough conditions

Installation friendly construction: The strap ensures suspension of the gear tray and the diffuser

They are easy-to-install onto the **ceiling or the wall** (in horizontal position).

and with hooks.

In case of **vertical** positioning, position fixing screws keep the mounting brackets tight avoiding the luminaire from sliding.