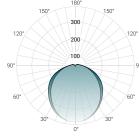

#### LIGHT DISTRIBUTION

| POWER<br>(W) | LUMINOUS FLUX<br>(lm) | ССТ<br>(К) | CRI | LIFETIME L70B50<br>(Ta=45°C) | A<br>(mm) | B<br>(mm)   | WEIGHT<br>(kg) |
|--------------|-----------------------|------------|-----|------------------------------|-----------|-------------|----------------|
| 37           | 5000                  | 4000       | >80 | >72000 h                     | 1174      | 700 +/- 76  | 2,0            |
| 51           | 6500                  | 4000       | >80 | >72000 h                     | 1454      | 1000 +/- 76 | 2,2            |

C0-C180 C90-C270

Compatible with all optional accessories and smart solutions.