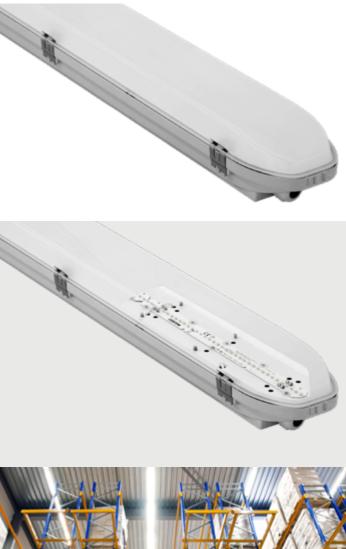

## **TECHNICAL DESCRIPTION**

Housing is made of flame retardant GRP - glass fibre reinforced polyester (on request suitable for  $850^{\circ}C$ glow wire test too), in light grey (RAL7035) colour. It has very good temperature resistance, mechanical stability, furthermore it is a good electrical insulator, it resists the impacts of several chemicals and the impacts of weather conditions. Its stability of size and shape at changing temperatures is excellent.

Opalized diffuser is made of UV-stabilized material achieves an outstanding light transmissivity up to 90%. Keeping the usual, well known feautures of the diffuser such as chemical and heat resistance, mechanical features, UV stabilization etc.