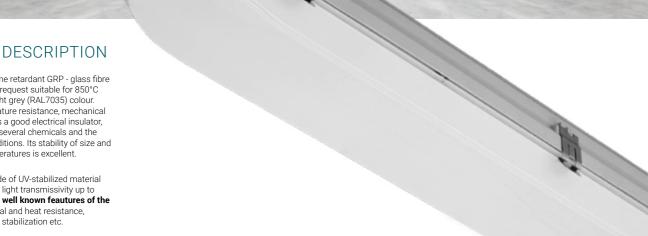

## **TECHNICAL DESCRIPTION**

Housing is made of flame retardant GRP - glass fibre reinforced polyester (on request suitable for  $850^{\circ}C$ glow wire test too), in light grey (RAL7035) colour. It has very good temperature resistance, mechanical stability, furthermore it is a good electrical insulator, it resists the impacts of several chemicals and the impacts of weather conditions. Its stability of size and shape at changing temperatures is excellent.

Opalized diffuser is made of UV-stabilized material achieves an outstanding light transmissivity up to 90%. Keeping the usual, well known feautures of the diffuser such as chemical and heat resistance, mechanical features, UV stabilization etc.