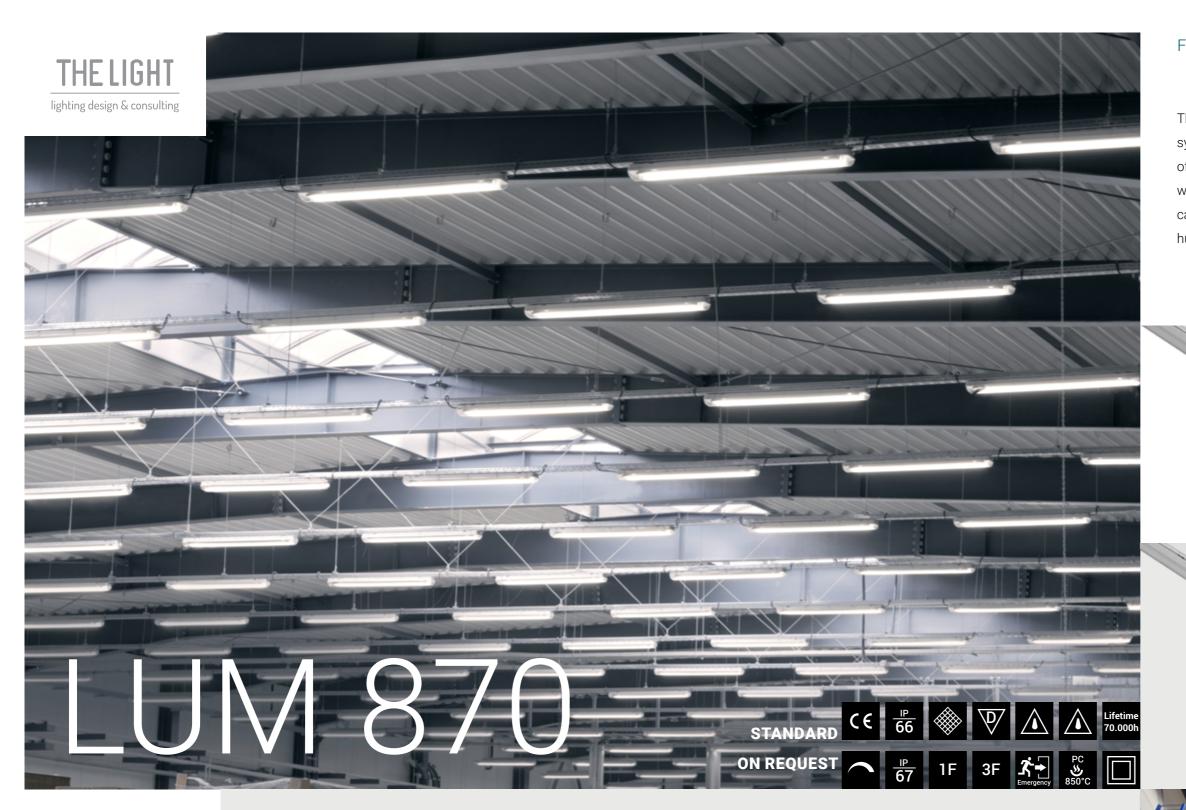

# High-end dust and waterproof luminaires with LED modules

Synergy of art and technology. Inspiring design, trend-setting appearance with professional quality.

## FIELD OF APPLICATION:

Thanks to the construction principles of gasket, closing system and diffuser our LED fixtures ensure a high grade of protection (IP66) against dust, contamination and water permeation. In accordance with their IP rating they can be widely used to illuminate spaces with dusty and humid environments.