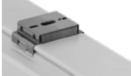

The endless silicon-based foam ensures maximum chemical and weather resistance (up to IP67) even under tough conditions

Installation friendly construction: The strap ensures suspension of the gear tray and the diffuser

They are easy-to-install onto the **ceiling or the wall** (in horizontal position).

and with hooks.

In case of **vertical** positioning, position fixing screws keep the mounting brackets tight avoiding the luminaire from sliding.