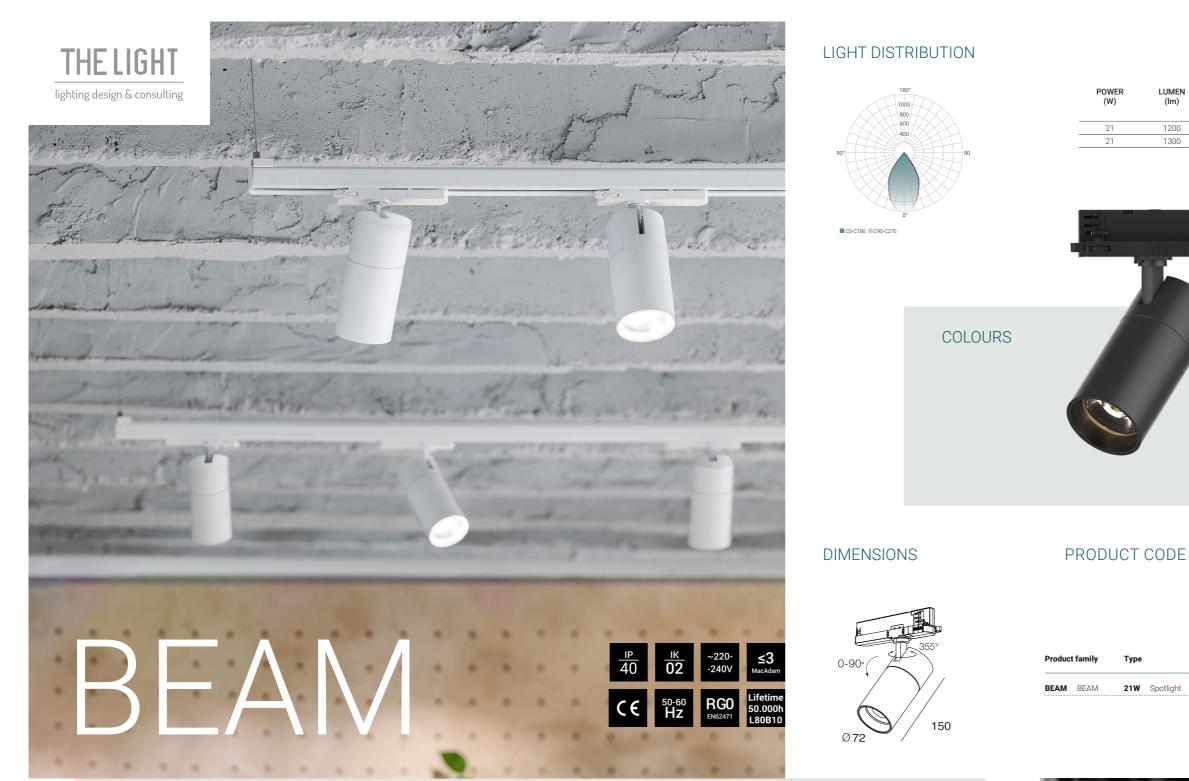

## Light up every corner

BEAM LED tracklight ensures a high level of visual comfort due to its recessed optics. In addition to the classic tracklights, which are inserted into the track rail via an adapter.